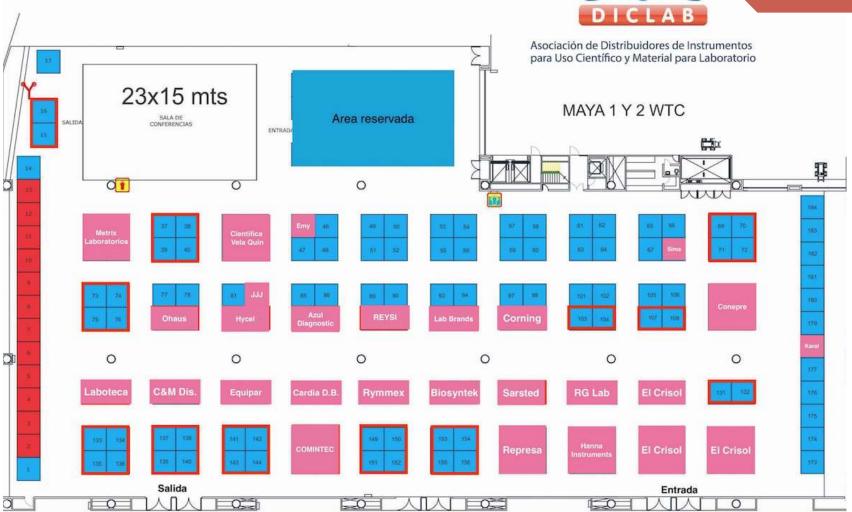

cademics and researchers | Distributors and subdistributors     |
| 10%                                    | 10%                                  |
| Manufacturers                          | Purchase and administrative managers |





## The Venue

Expo Material For Laboratory 2020 wich will be held at the World Trade Center in Mexico City.



#### Address:

Filadelfia S/N, Col. Nápoles, Del. Benito Juárez C.P. 03810, CDMX

## **Cost of Participation**

Reserve your desired space today to ensure the best position on the show floor.



# About your Booth...

- ✓ Furniture, Carpet, Audio Visual and Internet Service is NOT included in your Booth Space.
- ✓ All exhibitors must show strict observance of the demarcation lines of the exhibition area, marked on the Hall floor.





## Floor Plan



## **COMING SOON:**

Specific date and details of the event will be available soon.