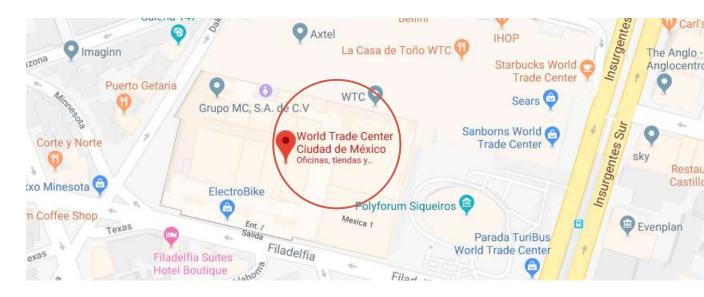

## The Venue

Expo Material For Laboratory 2020 wich will be held at the World Trade Center in Mexico City.

#### Address:

Filadelfia S/N, Col. Nápoles, Del. Benito Juárez C.P. 03810, CDMX